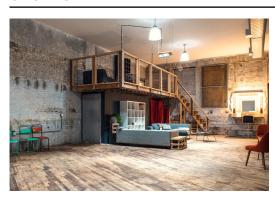

### STUDIO 2

- 16ft ceilings
- Complete blackout
- In-house sound system
- 1x rolling rack
- 1x Jiffy steamer
- High-speed wireless Internet
- 3 x 20amp circuits (8 w/ lunch box)
- Climate controlled
- Studio-run elevator directly to studio