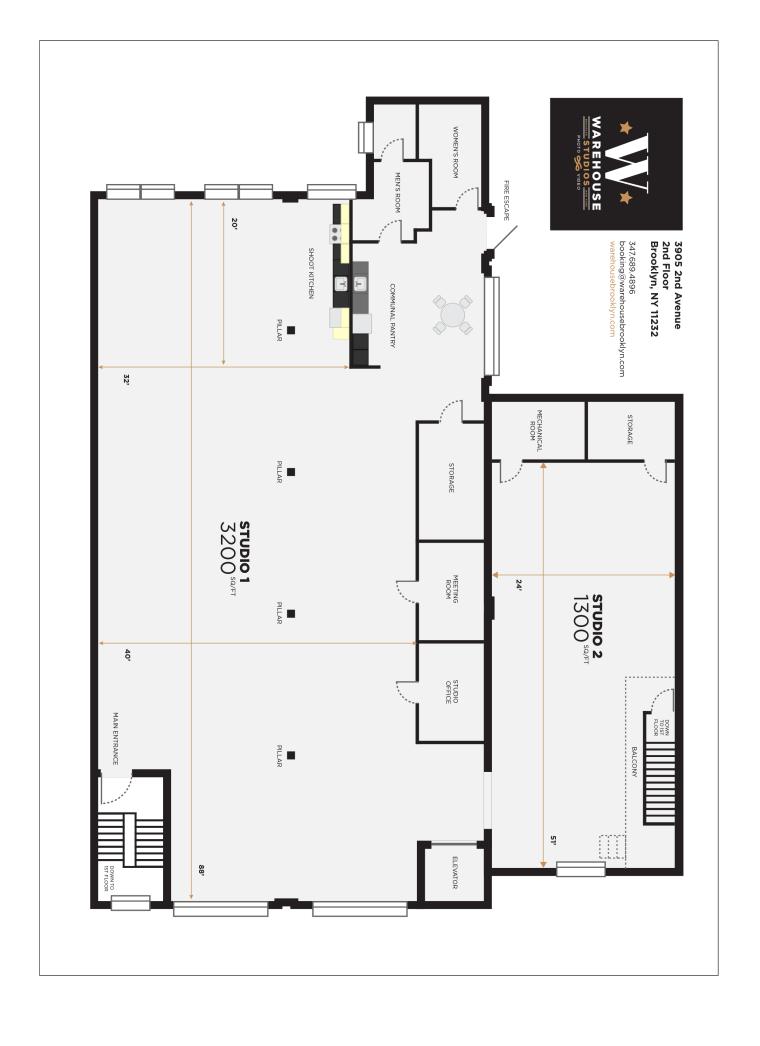

### **STUDIOS**

We offer two studio environments that can be rented separately or combined to create one large interconnected space. Standard business hours are 8am to 8pm, but accommodations can be made for early or late arrivals/departures. Our elevator runs 24/7. All studio rentals include free coffee, water, wifi and other amenities. We also offer limited in-house EQ at affordable rates.

#### STUDIO 1

- 11ft ceilings
- Blackout curtains
- · Working shoot kitchen
- Two-seat hair/makeup station
- In-house sound system
- 2x rolling rack
- 1x Jiffy steamer
- High-speed wireless Internet
- 6 x 20amp circuits (11 w/ lunch box)
- Climate controlled
- Studio-run elevator directly to studio

### STUDIO 2

- 16ft ceilings
- Complete blackout
- In-house sound system
- 1x rolling rack
- 1x Jiffy steamer
- High-speed wireless Internet
- 3 x 20amp circuits (8 w/ lunch box)
- Climate controlled
- Studio-run elevator directly to studio