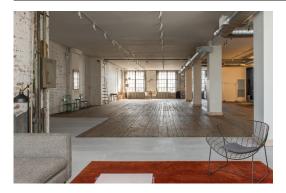

#### STUDIO 1

- 11ft ceilings
- Blackout curtains
- · Working shoot kitchen
- Two-seat hair/makeup station
- In-house sound system
- 2x rolling rack
- 1x Jiffy steamer
- High-speed wireless Internet
- 6 x 20amp circuits (11 w/ lunch box)
- Climate controlled
- Studio-run elevator directly to studio